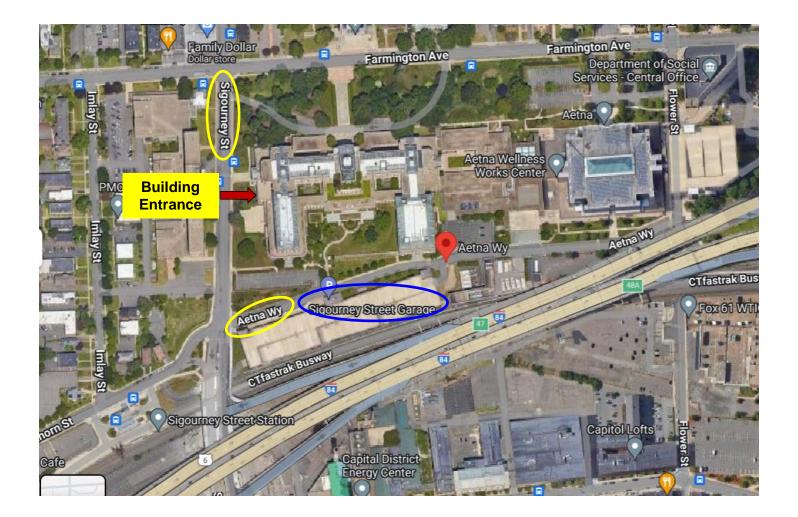

Navigate to **151 Farmington Avenue, Hartford**. Turn onto **Aetna Way** (the road on the backside of the campus). The Sigourney Street Garage entrance is located on Aetna Way. The gates for the garage will be open – drive in and park.

Entrance to the building is the **Visitor Center**. As you look at the building, it is the far-left entrance on the back of the building (scaffolding is currently up on the building). Directional signs & balloons will be posted to direct you to the room location.