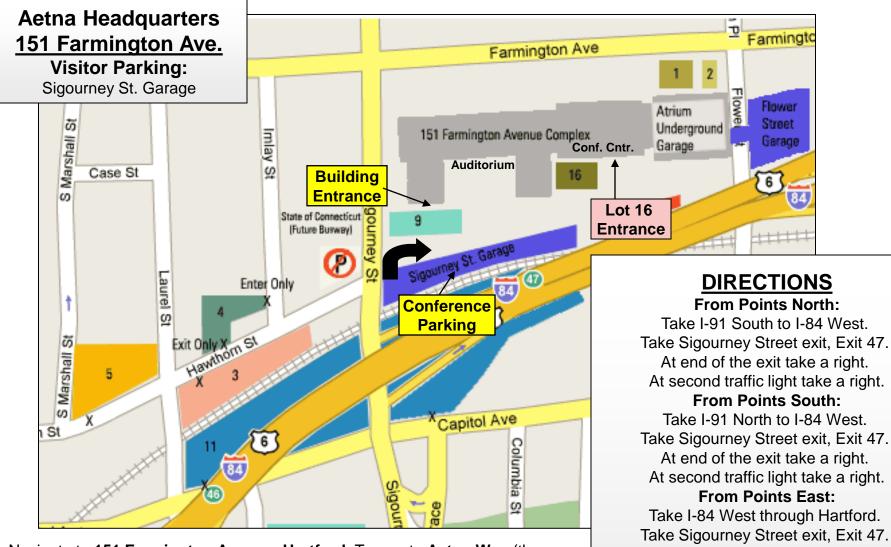

Navigate to **151 Farmington Avenue, Hartford**. Turn onto **Aetna Way** (the road on the backside of the campus). The Sigourney Street Garage entrance is located on Aetna Way. The gates for the garage will be open – drive in and park.

Entrance to the building is the **Visitor Center**. As you look at the building, it is the far-left entrance on the back of the building (scaffolding is currently up on the building). Directional signs & balloons will be posted to direct you to the room location.

Take I-91 North to I-84 West. Take Sigourney Street exit, Exit 47. At end of the exit take a right. At second traffic light take a right. **From Points East:** Take I-84 West through Hartford. Take Sigourney Street exit, Exit 47. At end of the exit take a right. At second traffic light take a right. **From Points West:** Take I-84 East to Exit 48, Asylum Avenue. At end of the exit take a left. At fork, bear to the left (Farmington Avenue).

At second traffic light take a left onto Flower St. Take first right into Aetna.